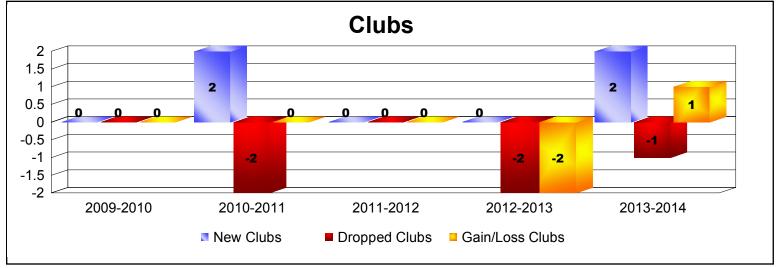

District 4 L4

As of June 2014 Cumulative

| Year      | New<br>Clubs | Dropped<br>Clubs | Gain/<br>Loss<br>Clubs | New<br>Members | Charter<br>Members | Reinstate<br>Members | Transfer<br>Members | Total<br>Member<br>Added | Total<br>Members<br>Dropped | Gain/<br>Loss<br>Members |
|-----------|--------------|------------------|------------------------|----------------|--------------------|----------------------|---------------------|--------------------------|-----------------------------|--------------------------|
| 2009-2010 | 0            | 0                | 0                      | 122            | 0                  | 8                    | 8                   | 138                      | -118                        | 20                       |
| 2010-2011 | 2            | -2               | 0                      | 108            | 69                 | 4                    | 50                  | 231                      | -167                        | 64                       |
| 2011-2012 | 0            | 0                | 0                      | 182            | 0                  | 3                    | 12                  | 197                      | -149                        | 48                       |
| 2012-2013 | 0            | -2               | -2                     | 189            | 0                  | 8                    | 14                  | 211                      | -214                        | -3                       |
| 2013-2014 | 2            | -1               | 1                      | 225            | 44                 | 14                   | 4                   | 287                      | -236                        | 51                       |
| Average   | 1            | -1               | 0                      | 165            | 23                 | 7                    | 18                  | 213                      | -177                        | 36                       |