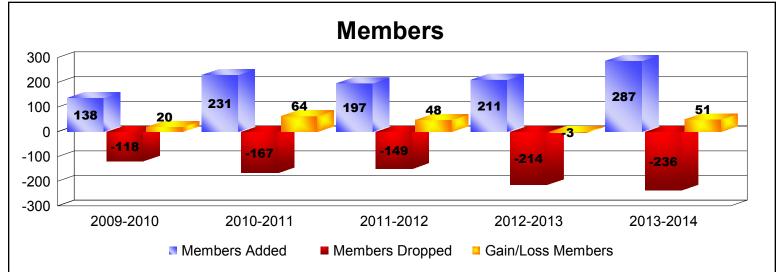

District 4 L4

As of June 2014 Cumulative

| Year      | New<br>Clubs | Dropped<br>Clubs | Gain/<br>Loss<br>Clubs | New<br>Members | Charter<br>Members | Reinstate<br>Members | Transfer<br>Members | Total<br>Member<br>Added | Total<br>Members<br>Dropped | Gain/<br>Loss<br>Members |
|-----------|--------------|------------------|------------------------|----------------|--------------------|----------------------|---------------------|--------------------------|-----------------------------|--------------------------|
| 2009-2010 | 0            | 0                | 0                      | 122            | 0                  | 8                    | 8                   | 138                      | -118                        | 20                       |
| 2010-2011 | 2            | -2               | 0                      | 108            | 69                 | 4                    | 50                  | 231                      | -167                        | 64                       |
| 2011-2012 | 0            | 0                | 0                      | 182            | 0                  | 3                    | 12                  | 197                      | -149                        | 48                       |
| 2012-2013 | 0            | -2               | -2                     | 189            | 0                  | 8                    | 14                  | 211                      | -214                        | -3                       |
| 2013-2014 | 2            | -1               | 1                      | 225            | 44                 | 14                   | 4                   | 287                      | -236                        | 51                       |
| Average   | 1            | -1               | 0                      | 165            | 23                 | 7                    | 18                  | 213                      | -177                        | 36                       |